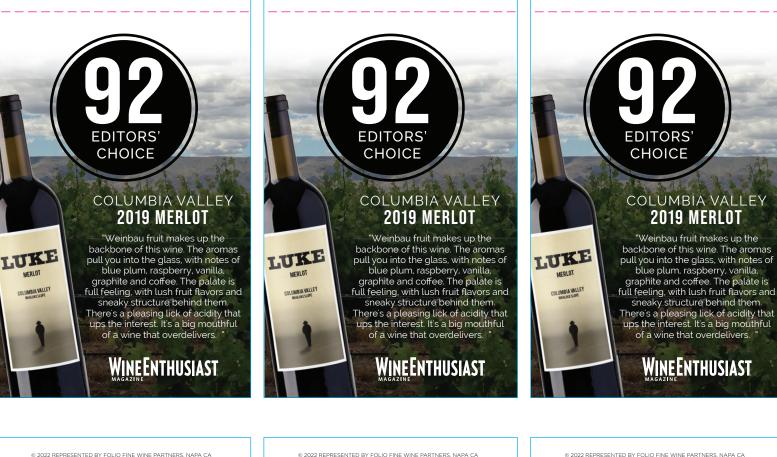

## COLUMBIA VALLEY 2019 MERLOT

"Weinbau fruit makes up the backbone of this wine. The aromas pull you into the glass, with notes of blue plum, raspberry, vanilla, graphite and coffee. The palate is full feeling, with lush fruit flavors and sneaky structure behind them. There's a pleasing lick of acidity that ups the interest. It's a big mouthful of a wine that overdelivers.

# **WINEENTHUSIAST**

graphite and coffee. The palate is full feeling, with lush fruit flavors and sneaky structure behind them. There's a pleasing lick of acidity that ups the interest. It's a big mouthful of a wine that overdelivers.