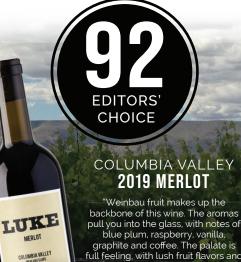

### COLUMBIA VALLEY 2019 MERLOT

"Weinbau fruit makes up the backbone of this wine. The aromas pull you into the glass, with notes of blue plum, raspberry, vanilla, graphite and coffee. The palate is full feeling, with lush fruit flavors and sneaky structure behind them. There's a pleasing lick of acidity that ups the interest. It's a big mouthful of a wine that overdelivers.